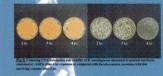

d as to their phylogenetic placement. *ula mucilighnosa* is a highly pigmented red yeast isolated from soil. Cell viability, measured after a 3 hr heat shock at 52°C, sharply after 30 min of exposure. However, a mild heat shock 1 hr) protected the cells against subsequent lethal temperatures 05°-PAGE utilisitg <sup>45</sup>-methionine labeling was used to identify ck-induced proteins [fig 4]. Cells were subjected to UVA-(355-375 mn, calibrated at 365 mn, measured output 4,0–4,5  $^{2}$  r) for 2,3 and 4 hr and cell viability measured by serial hate count. Cell viability of *R-muciligginosa* measured as percent , remained at ~100% after 4 hr exposure as compared with myccs cerevisiae with few surviving colonies [fig 8]. A number of ently isolated Antarctic yeasts produced similar results.





The regulation of these processes to maintain sufficien reduced form of coenzyme Q appears to be a novel cellula mucilaginosa to UVA photo-oxidative stress not observe

#### References

une oxidereductase activity du UVA irradiation

Constant of Market Market of Market Transformer

man 2 mar

E.

#### Acknowledgements

4 Antaretic CRC: Hobart Tasunania C University, Research Grant, Keith & Dorothy Mackay Travel Scholarship: UNE C John Bowman, David Nichols, Kevin Sanderson: University of Tasunania C Linda Agnew, Skye Thomas-Hall, Graham Jones; UNE

## Antarctic yeast: How to stay cool when the heat is on

Sharon Guffogg<sup>1</sup>, Shanchita Khan<sup>1</sup>, Walter Dunlap<sup>2</sup> & Kenneth Watson<sup>1</sup>
<sup>1</sup>Human Biology, School of Biological, Biomedical & Molecular