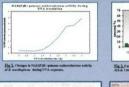

ed for all known ascomycete and basidiomycete species, thus allowing newly isolated yeasts to be placed within the phylogenetic tree of known species (Kurtzman & Robnett, 1998; Fell *et al.*, 2000). Analysis of sequence data indicated a number of new yeast strains including *Cryptococcus waticus*, a basidiomycetous yeast belonging to the hymenomycetous yeast test in a cluster with *Holtermannia corriformis* and *Cryptococcus watrowii*. Sequence data was supported by physiological tests, morphological descriptions and fatty acid and coenzyme Q analyses(Guffogg *et al.*, 2004). The newly isolated yeasts, both novel and established, were used as model systems to study the interrelationship among free which deved and UVA indeed cell demage. radicals, antioxidants and UVA induced cell damage.





u J 🛙

16:0 18:0 18:1 18:2 0 22+ 0 415 0 224 0 180-

10





-C°











Fig. 6. C

#### METHODS

UVA-radiation: Cells were subjected to UVA-radiation with twin UVA lamps (Phillips TL20 measured output 4.0 – 4.5 x 10<sup>4</sup>J cm<sup>2</sup> s<sup>-1</sup>) for 2, 3 and 4 hours. Following UV-exposure, plates were incubated at appropriate temperatures and cell viability determined. *Coenzyme Q analysis:* Extractions were injected onto a phenomenex ODS (2) column followed in-line by a platinum reduction column (Type RC – 10, Irica), with amperometric electrochemical detection (Modé Z SPS, Irica) operating at an oxidation potential of +600mV (vs Az/AgCL) on a glassy carbon electrode. The mobile phase consisted 50 mM sodium perchlorate in methanol/isopropanol (60/40 v/v) delivered at