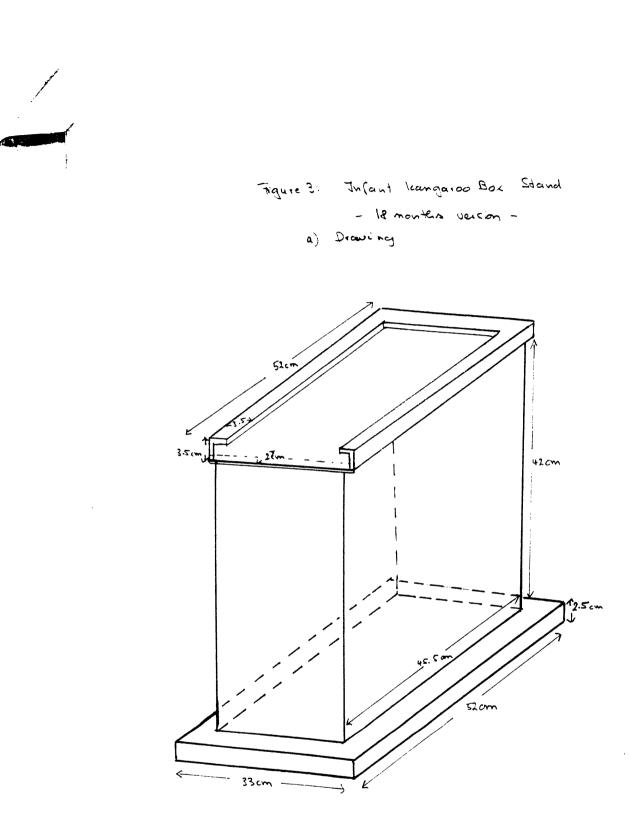

8 - 40    | - |        |           |          |        |  |  |
| Reunion                  | Summary Rating                      | <br>1 - 5 |   | ·      |           |          |        |  |  |
|                          |                                     |           |   |        |           |          |        |  |  |

•

i





Note: Box has same dimensions as 9-month box Top lid is screwed shut. Screw left in place The two sides are closed with the panels Port hole latch door is fastened on inside of front panel & swings freely right to left & via versa.

> Box slides into top of wooden stand, shown in figure 3.



Togers 3.5 Formation of 18 months 1012.00



Kangaroo Box Stand



Kangaroo Box 18 month version - used on stand - sides are screwed in - swinging door is screwed inside



Weight of stand : 9.7 kg (21.5205) made out of wood; stained dark brown Box slides into top grooves, which are tight enough to prevent sliding out when stand is tipped, but loose choagh to be removeable by experimentes.

## - 268 -

# DATA

|        |       |     |          | DAIA     |          |             |
|--------|-------|-----|----------|----------|----------|-------------|
|        |       |     | <        | CHILD'   | S DOT    | >           |
| Pare   | nt Id | Sex | Activity | Activity | Approach | Flexibility |
| *      |       | 001 | general  |          |          |             |
|        | 1     | 16  |          |          | 2 000    | 2 400       |
| 1      | 1     | M   | 3.430    | 3.750    | 3.000    | 2.400       |
| 3      | 1     | М   | 3.860    | 4.000    | 2.570